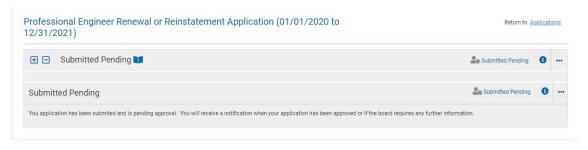

 This is the receipt email you will get. At any time, you can log back into your account and get this email under Communications.

• After payment, you will see that the renewal has been submitted.

You will get an email stating the renewal has been submitted.

#### • If you log back into your account, you will see that the renewal has been submitted.

**Professional Engineer** 

| [P.E 7 / Active]                                                                      |                   |          |
|---------------------------------------------------------------------------------------|-------------------|----------|
| Application                                                                           | Status            |          |
| ⊖ Professional Engineer Renewal or Reinstatement Application (1/1/2020 to 12/31/2021) | Submitted Pending | Continue |
| Renewals for Professional Engineers will open on October 1, 2021.                     |                   |          |
| In the meantime, you may record your ongoing continuing eduction here                 |                   |          |