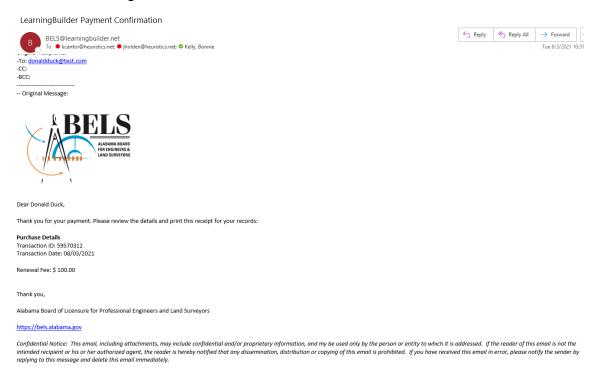

 This is the receipt email you will get. At any time, you can log back into your account and get this email under Communications.

• After payment, you will see that the renewal has been submitted.

You will get an email stating the renewal has been submitted.

BELS: Professional Engineer Renewal or Reinstatement Application Submitted

Confidential Notice: This email, including attachments, may include confidential and/or proprietary information, and my be used only by the person or entity to which it is addressed. If the reader of this email is not the intended recipient or his or her authorized agent, the reader is hereby notified that any dissemination, distribution or copying of this email is prohibited. If you have received this email in error, please notify the sender by replying to this message and delete this email immediately.