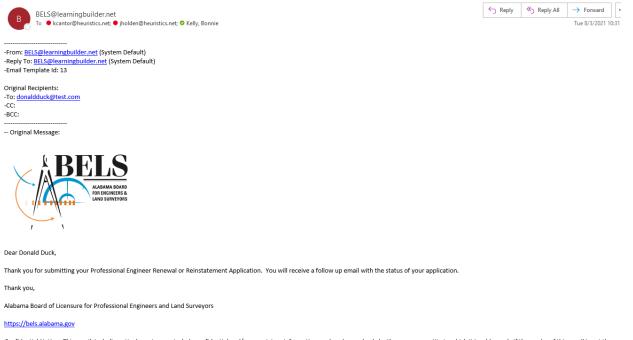

 This is the receipt email you will get. At any time, you can log back into your account and get this email under Communications.

• After payment, you will see that the renewal has been submitted.

You will get an email stating the renewal has been submitted.

BELS: Professional Engineer Renewal or Reinstatement Application Submitted

Confidential Notice: This email, including attachments, may include confidential and/or proprietary information, and my be used only by the person or entity to which it is addressed. If the reader of this email is not the intended recipient or his or her authorized agent, the reader is hereby notified that any dissemination, distribution or copying of this email is prohibited. If you have received this email in error, please notify the sender by replying to this message and delete this email immediately.